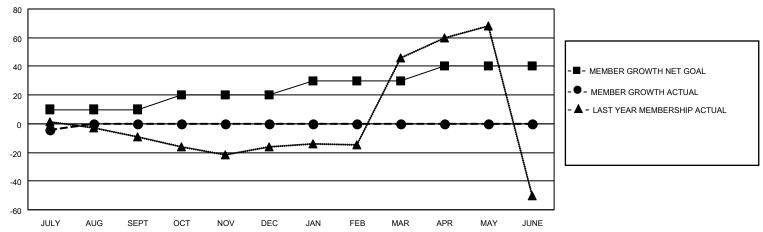

## GOALS AND ACTUAL MEMBERS CUMULATIVE

| DROPPED CLUBS: 2 |   | 1 CLUBS OF 51 ADDED 1 OR<br>MORE NEW MEMBERS | GENDER DISTRIBUTION               |              |  |
|------------------|---|----------------------------------------------|-----------------------------------|--------------|--|
|                  |   | WORE NEW WEINBERS                            | MALE                              | 886 (77.18%) |  |
|                  |   |                                              | FEMALE                            | 262 (22.82%) |  |
| DROPPED MEMBERS  |   |                                              | NON BINARY                        | 0 (0.00%)    |  |
|                  |   |                                              | PREFER NOT TO ANSWER 0 (0.00%)    |              |  |
| DECEASED         | 2 |                                              |                                   | ,            |  |
| CLUB CANCELLED   | 0 | CLICK HERE FOR CUMULATIVE                    | TOTAL FAMILY UNIT MEMBERS         | 6            |  |
| OTHER 3          |   | MEMBERSHIP DATA                              |                                   |              |  |
| TOTAL 5          |   |                                              | FAMILY MEMBERS PAYING HALF DUES 3 |              |  |
|                  |   |                                              |                                   |              |  |